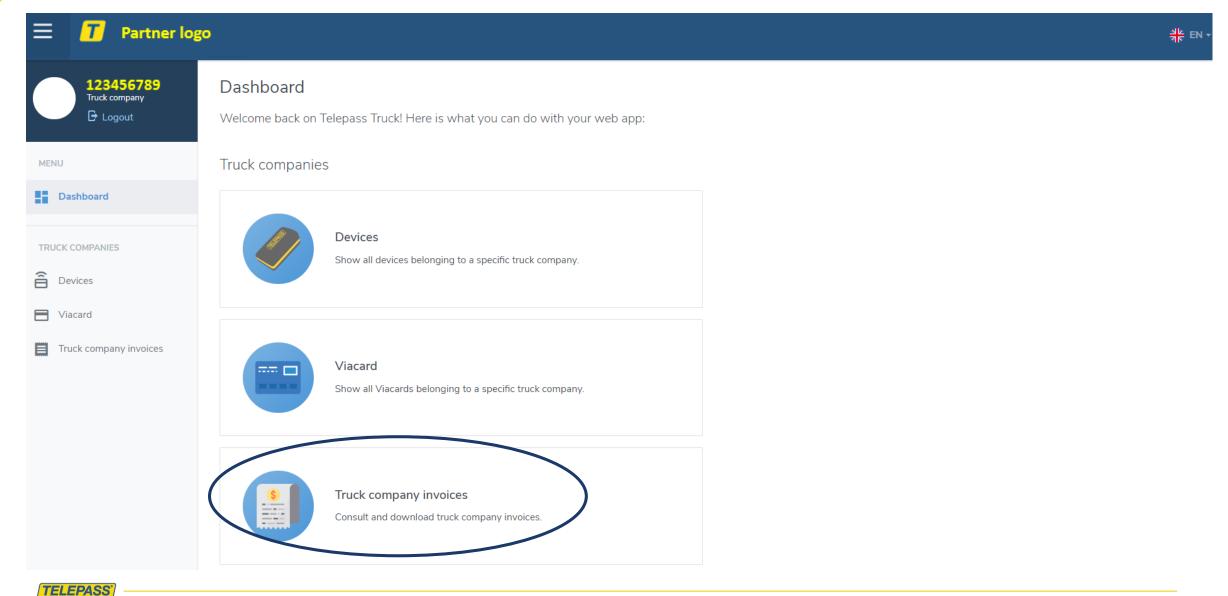

## **TRUCK COMPANIES INVOICES**

|                                                  |                                                                                            |                                     |                  |                                        |                                                                      | #        |
|--------------------------------------------------|--------------------------------------------------------------------------------------------|-------------------------------------|------------------|----------------------------------------|----------------------------------------------------------------------|----------|
| 123456789         Truck company         C Logout | Search invoices<br>Start date<br>03-01-2019<br>Max date interval: 2 years.<br>Search Reset | End date<br>02-04-2019              |                  | €                                      | It is possible to sea<br>an invoice by selec<br>specific period of t | ting a   |
| TRUCK COMPANIES                                  | Invoice date                                                                               | Company competence                  | Document type    | Invoice progressive                    | Invoice total amount                                                 | PDF      |
| Devices                                          | 23-03-2019                                                                                 | SOFICO                              | FATTURA          | XXXXXXXXXXXXXXXXXXXXXXXXXXXXXXXXXXXXXX | 404,10€                                                              |          |
| E Viacard                                        | 23-03-2019                                                                                 | BRUXELLES FISCALITE'                | ELENCO PARCHEGGI | XXXXXXXXXXXXXXXXXXXXXXXXXXXXXXXXXXXXXX | 8,99€                                                                | ( D) 🕙   |
| Truck company invoices                           |                                                                                            |                                     |                  | XXXXXXXXXXXXXXXXXXXXXXXXXXXXXXXXXXXXXX |                                                                      |          |
|                                                  | 23-03-2019                                                                                 | VLAAMSE BELASTINGDIENST ELENCO PARC |                  | In                                     | 583,05 €<br>nvoice<br>onsultation                                    | Invoice  |
|                                                  |                                                                                            |                                     |                  |                                        |                                                                      | download |