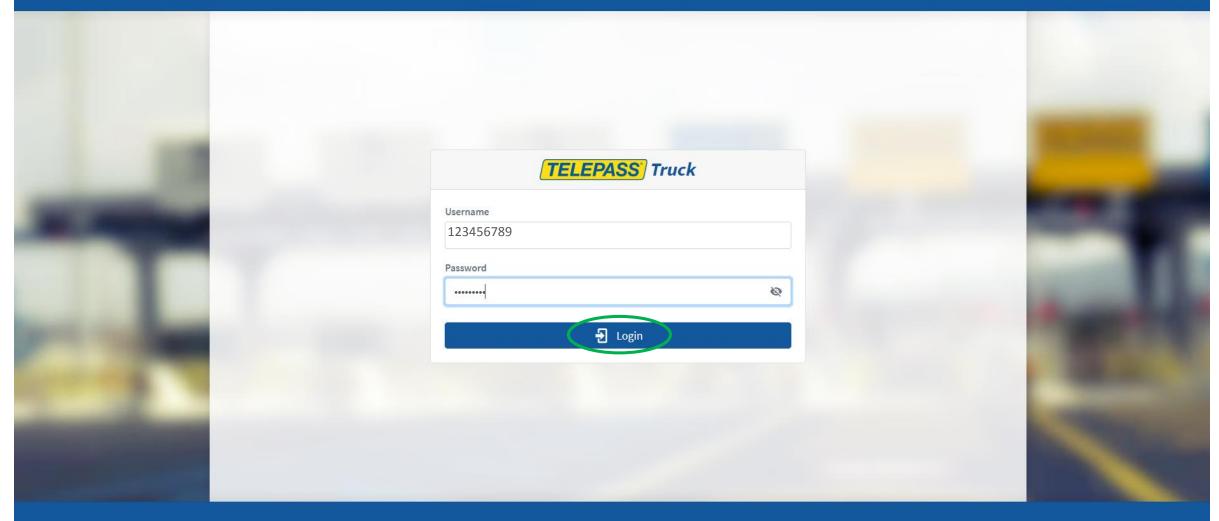

ELEPASS



**TELEPASS** Truck





🛃 Login

# MOTORWAY

P

<u>\_\_</u>

Through a single Telepass device you can pay motorway tolls in **different countries**.

#### PARKING

In both France and Italy your Telepass EU device allows you to automatically pay your **parking in designated facilities**: the fare will be directly charged on your Telepass account with no extra fee.

#### FERRIES

Automatically purchase your ticket for the ferry service across the **Strait of Messina**, without stopping at the ticket office and without getting off your vehicle, by simply using Telepass dedicated lanes.

#### GEOLOCALIZATION

Your **freedom of movement** goes beyond borders: live the advantages and the comfort of geolocalization and of Telepass services dedicated to truck.



## **CUSTOMER LOGIN**





## **CUSTOMER HOMEPAGE**



## **CUSTOMER HOMEPAGE**



## TRUCK COMPANY DEVICES

| 😑 👖 Partner logo                       |                                                      |                              |                                                                                                                  | 의문 EN 1<br>제품            |  |  |  |
|----------------------------------------|------------------------------------------------------|------------------------------|------------------------------------------------------------------------------------------------------------------|--------------------------|--|--|--|
| 123456789<br>Truck company<br>C Logout | Search truck company devices Truck company XXXXXXXXX |                              |