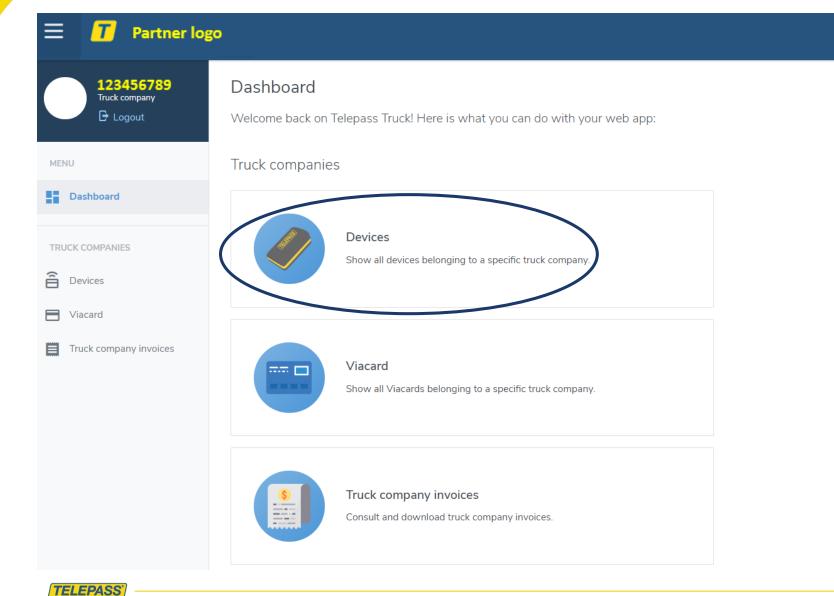

## TRUCK COMPANY DEVICES

| 😑 👖 Partner logo                       |                                                      |                              |                                                                                                                  | 의문 EN 1<br>제품            |  |  |  |
|----------------------------------------|------------------------------------------------------|------------------------------|------------------------------------------------------------------------------------------------------------------|--------------------------|--|--|--|
| 123456789<br>Truck company<br>C Logout | Search truck company devices Truck company XXXXXXXXX |                              |                                                                                                                  |                          |  |  |  |
|                                        | Device ID                                            | Device type All device types | Device status     License plate       All device status <ul> <li>License plate</li> <li>License plate</li> </ul> | Country<br>All countries |  |  |  |
| MENU                                   | Search Reset                                         |                              |                                                                                                                  |                          |  |  |  |
| Dashboard                              | Device ID                                            | Device type                  | Device status                                                                                                    | Actions                  |  |  |  |
| TRUCK COMPANIES                        | 123456789                                            | Telepass device              | Distributed                                                                                                      | ····                     |  |  |  |
| Devices                                | 123456789                                            | Telepass device              | ✓ Distributed                                                                                                    | ····                     |  |  |  |
| Viacard                                | 123456789                                            | Telepass device              | ✓ Distributed                                                                                                    | ·                        |  |  |  |
| Truck company invoices                 | 123456789                                            | Telepass device              | ✓ Distributed                                                                                                    | ·                        |  |  |  |
|                                        | 123456789                                            | Telepass SAT device          | ✓ Distributed                                                                                                    | <u></u>                  |  |  |  |
|                                        | 123456789                                            | Telepass SAT device          | × Not distributed                                                                                                | Available services       |  |  |  |
| TELEPASS<br>App version: 2.3.0         | 123456789                                            | , Telepass SAT device        | × Not distributed                                                                                                | Available options        |  |  |  |
| App version, 2.3.0                     |                                                      |                              |                                                                                                                  | Vehicle data             |  |  |  |
| TELEPASS                               |                                                      |                              | 1                                                                                                                | Notifications            |  |  |  |