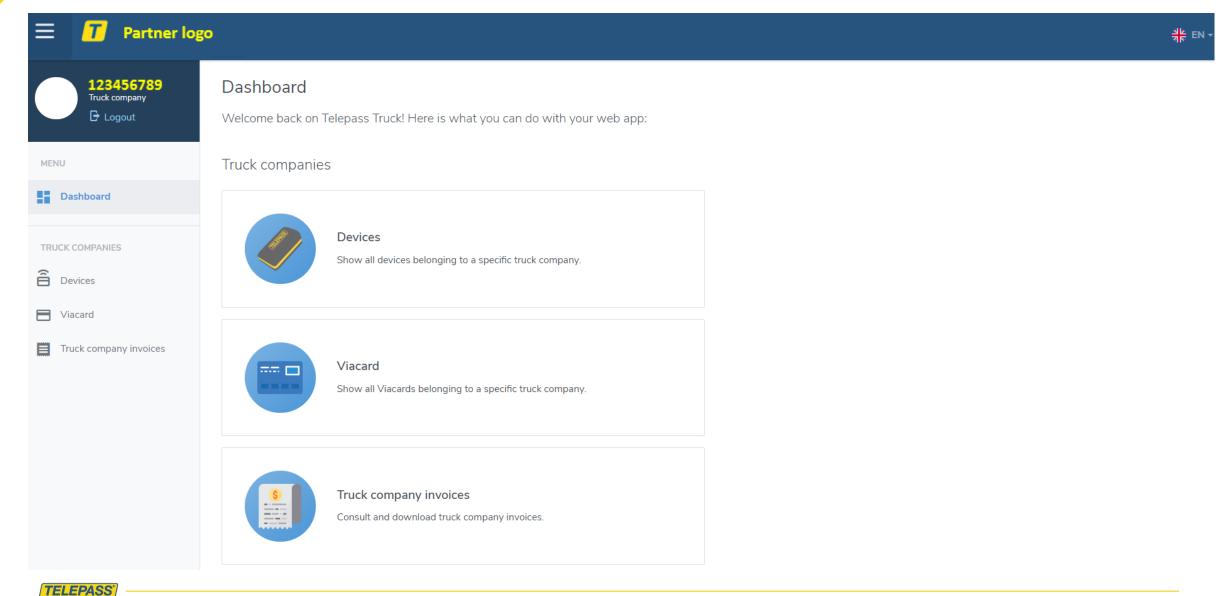

🛃 Login

# MOTORWAY

P

<u>\_\_</u>

Through a single Telepass device you can pay motorway tolls in **different countries**.

#### PARKING

In both France and Italy your Telepass EU device allows you to automatically pay your **parking in designated facilities**: the fare will be directly charged on your Telepass account with no extra fee.

#### FERRIES

Automatically purchase your ticket for the ferry service across the **Strait of Messina**, without stopping at the ticket office and without getting off your vehicle, by simply using Telepass dedicated lanes.

#### GEOLOCALIZATION

Your **freedom of movement** goes beyond borders: live the advantages and the comfort of geolocalization and of Telepass services dedicated to truck.



## **CUSTOMER LOGIN**





## **CUSTOMER HOMEPAGE**



## **CUSTOMER HOMEPAGE**



## TRUCK COMPANY DEVICES

| 😑 👖 Partner logo                       |                                                      |                              |                                                                                                                  | 의문 EN 1<br>제품            |  |  |  |
|----------------------------------------|------------------------------------------------------|------------------------------|------------------------------------------------------------------------------------------------------------------|--------------------------|--|--|--|
| 123456789<br>Truck company<br>C Logout | Search truck company devices Truck company XXXXXXXXX |                              |