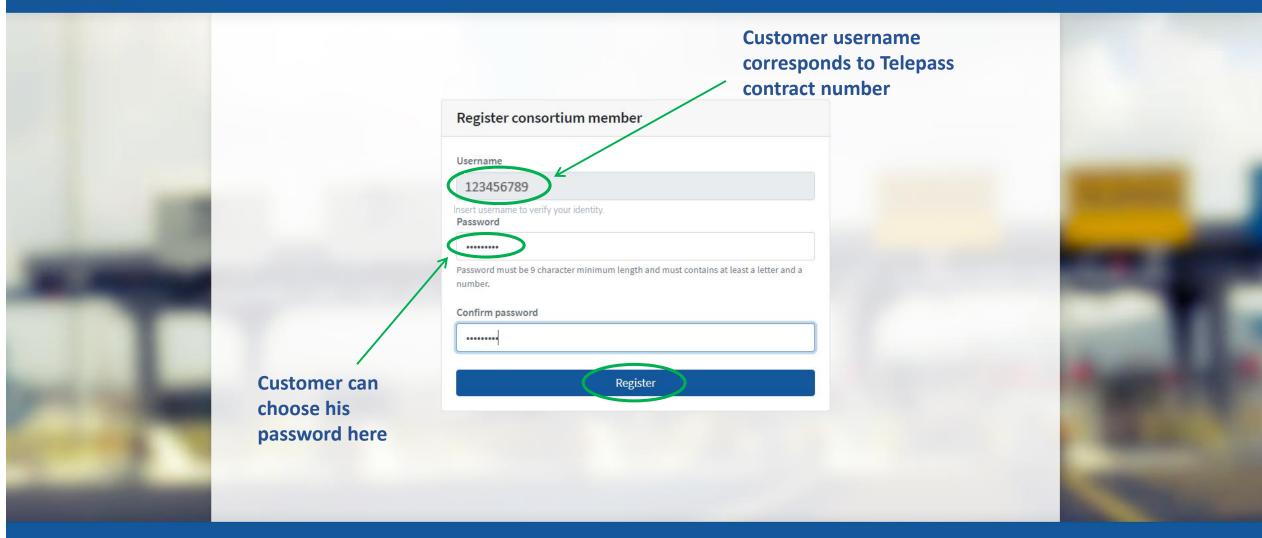

# CUSTOMER FUNCTIONALITIES



## **REGISTRATION EMAIL example**

lunedì 01/04/2019 15:31



XXXXXX

Complete your registration with Telepass Truck

A XXXXXX



Dear XXXXXX

Thank you for registering on the Telepass Truck portal.

From now on, you can complete the registration using your user code, by clicking on this link:

**CONFIRM REGISTRATION** 

OPEN NEW FRONTIERS BY TRAVELLING WITH TELEPASS

The Telepass team

This e-mail (including any attachments) is confidential and may contain privileged information intended for the addressee(s) only. Copying, printing, making use or disclosure by anybody else is prohibited. If you are not the intended recipient, please delete this message and any attachments and notify the sender by return e-mail. Thank you.



## **CUSTOMER REGISTRATION**



## **CUSTOMER LOGIN**

### TELEPASS



**TELEPASS** Truck





🛃 Login

# MOTORWAY

P

<u>\_\_</u>

Through a single Telepass device you can pay motorway tolls in **different countries**.

#### PARKING

In both France and Italy your Telepass EU device allows you to automatically pay your **parking in designated facilities**: the fare will be directly charged on your Telepass account with no extra fee.

#### FERRIES

Automatically purchase your ticket for the ferry service across the **Strait of Messina**, without stopping at the ticket office and without getting off your vehicle, by simply using Telepass dedicated lanes.

#### GEOLOCALIZATION

Your **freedom of movement** goes beyond borders: live the advantages and the comfort of geolocalization and of Telepass services dedicated to tru